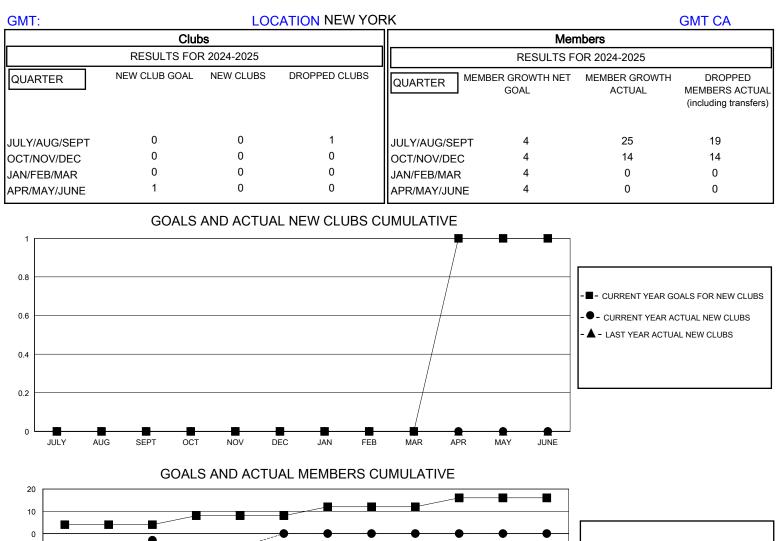

## MONTHLY MEMBERSHIP PROGRESS REPORT

District 20 S

Results as of: 11/30/2024

| •-         | MEMBER GROWTH ACTUAL      |
|------------|---------------------------|
| <b>A</b> - | LAST YEAR MEMBERSHIP ACTU |

MEMBER GROWTH NET GOAL

- A - LAST YEAR MEMBERSHIP ACTUAL

| -60<br>-70<br>JULY AUG SEPT OCT NOV | DEC JAN FEB MAR APR                           | MAY JUNE                                 |
|-------------------------------------|-----------------------------------------------|------------------------------------------|
| DROPPED CLUBS: 1                    | 11 CLUBS OF 39 ADDED 1 OR MORE<br>NEW MEMBERS | GENDER DISTRIBUTION<br>MALE 755 (65.25%) |
| DROPPED MEMBERS                     |                                               | FEMALE 402 (34.75%)                      |
| DECEASED 7                          | CLICK HERE FOR CUMULATIVE                     | TOTAL FAMILY UNIT MEMBERS 0              |
| CLUB CANCELLED 0<br>OTHER 26        | MEMBERSHIP DATA                               | FAMILY MEMBERS PAYING HALF 0 DUES        |
| TOTAL 33                            |                                               |                                          |

-10 -20

-30 -40 -50

© Copyright 2024, Lions Clubs International, All Rights Reserved.